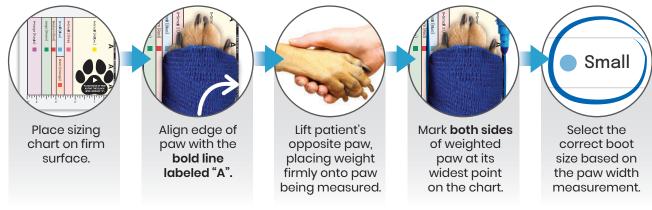

## MediPaw<sup>®</sup> Rugged X-Boot Measurement Chart

Print & verify the chart:

- Print the Sizing Chart at 100% size.
- Verify the accuracy of this chart with a ruler before measuring.

## **MEASUREMENT TIPS:**

- Measure the width of the paw and the bandage (if applicable) to ensure a correct fit.
- If you can't print the chart, draw a line on either side of the patient's on blank paper, measure the widthand refer to the chart above.