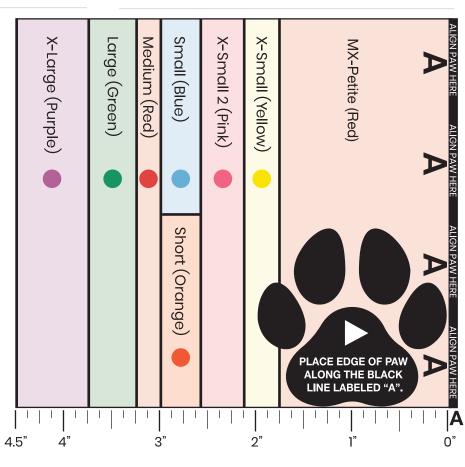

## Measure your patient's paw:

| Bandage width      | Boot height         | Boot size | Bandage width      | Boot height        | Boot size |
|--------------------|---------------------|-----------|--------------------|--------------------|-----------|
| 1.75 in (4.445 cm) | 2.5 in (6.35 cm)    | MX Petite | 3 in (7.62 cm)     | 10.5 in (26.67 cm) | Small     |
| 2 in (5.08 cm)     | 6 in (15.24 cm)     | O X Small | 3.25 in (8.255 cm) | 13 in (33.02 cm)   | Medium    |
| 2.5 in (6.35 cm)   | 8.25 in (20.955 cm) | X Small 2 | 3.75 in (9.525 cm) | 18 in (45.72 cm)   | Large     |
| 3 in (7.62 cm)     | 7 in (17.78 cm)     | Short     | 4.5 in (11.43 cm)  | 23 in (58.42 cm)   | • XL      |

## **MEASUREMENT TIPS:**

- Measure the width of the paw and the bandage (if applicable) to ensure a correct fit.
- If you can't print the chart, draw a line on either side of the patient's on blank paper, measure the widthand refer to the chart above.