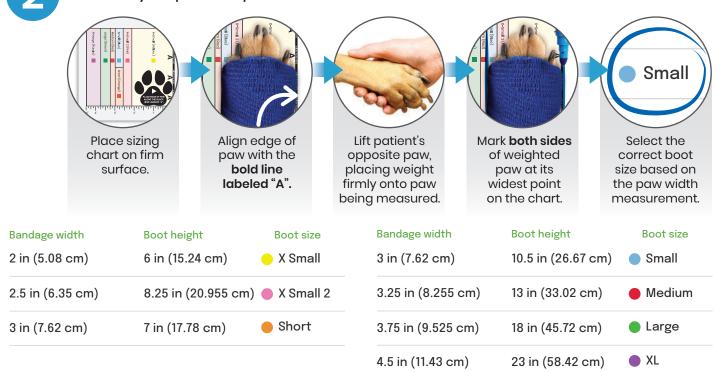

## MediPaw<sup>®</sup> Soft Bandage Boot Measurement Chart

Print & verify the chart:

• Print the Sizing Chart at 100% size.

Measure your patient's paw:

• Verify the accuracy of this chart with a ruler before measuring.

## **MEASUREMENT TIPS:**

- Measure the width of the paw and the bandage (if applicable) to ensure a correct fit.
- If you can't print the chart, draw a line on either side of the patient's on blank paper, measure the widthand refer to the chart above.