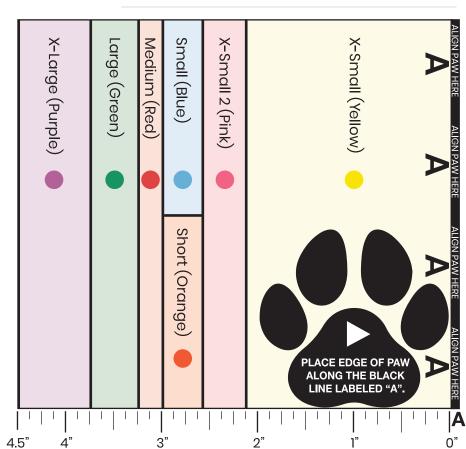

## **MEASUREMENT TIPS:**

- Measure the width of the paw and the bandage (if applicable) to ensure a correct fit.
- If you can't print the chart, draw a line on either side of the patient's on blank paper, measure the widthand refer to the chart above.